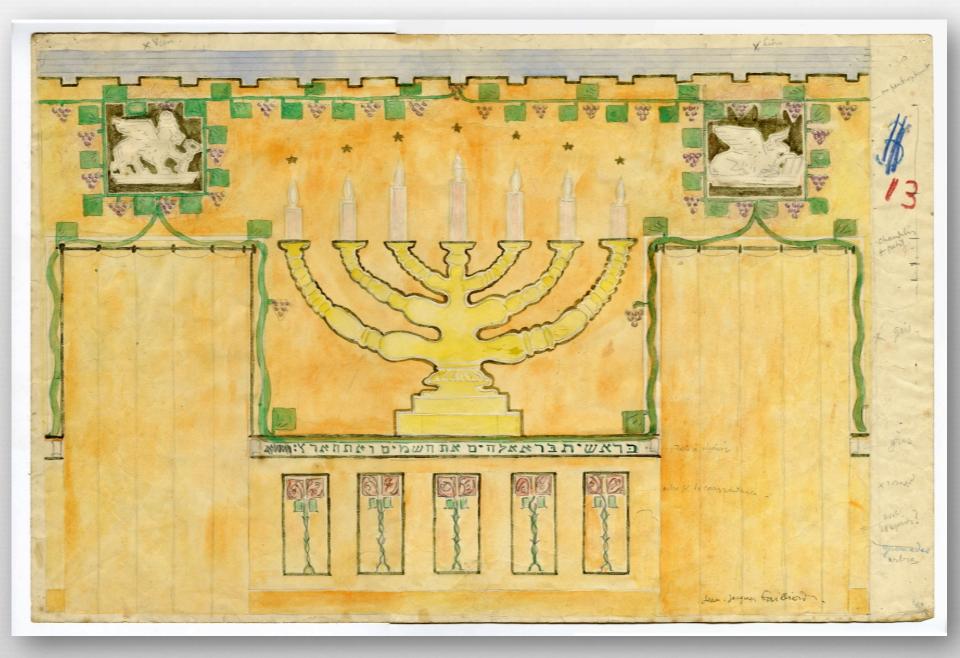

#### Panneaux Décoratifs

#### Le Chandelier à sept branches surmonté des sept étoiles.

Sonscription : VOICI, JE CRÉE JÉRUSALEM JOIE ET SON PEUPLE ALLÉGRESSE. (Essile, LXV, 18).

La Nouvelle Eglise spirituelle dans les Cieux et sur Terre.

> Swedenborg : Apocalypse Révélée, nº# 65, 66. Apocalypse Expliquée, nº 62.