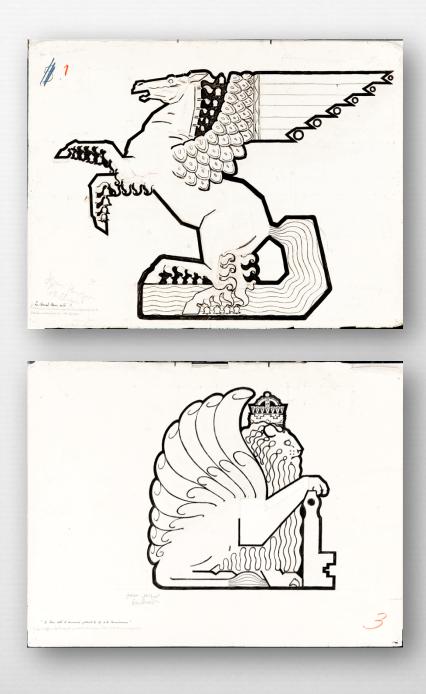

#### L'Aigle grand, long d'envergure, plein de plumes à façon de broderie.

#### (Ezéchnel, XVII, 2 à 9, 15.)

Sonscription : Ils monteront d'une aile forte comme des aigles. (Esaïe, XL, 31).

L'ascension du Rationnel illustré par le Divin, Maître de la Science. . Swedenborg : Arcanes Célestes, nº 3901.

Apocalypse Expliquée, 10° 281.

#### Le Cheval blanc ailé.

Souscription : En ce jour-la, il y aura sur les clochettes du cheval : Sainteté a Jéhovah. (Zacharie XIV. 20).

L'Entendement de la Parole quant à ses Intérieurs ou Spirituels. Swedenborg : Arcaues Célestes, nº 2761.