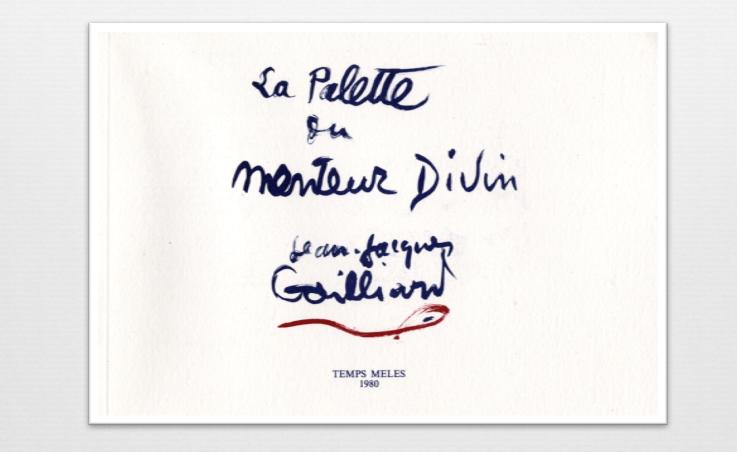

### The palette of Gailliard, ...

... allows us to understand the correspondences

la maison on parlaid de Vangoch most il y evail 4 ens (1890 Ma palette at a fren pris composer comme celle de impression Whistles - In venant vintes won pere at gout ('entendang beaucoupparter Song mulus the Pagelion "parie you'd request and in vers a droite : le vert composé Deux bleus " i nche Sur la partie interieure · 22Duil ? les couleurs 'étaien len Vorstenes onge anglas welangées Le blance "estait unmacule" Le choise des conteurs variait relou les sujets, les chores et les En dur le bord extérieur les conleurs d'or 2024 « le jaune citron invariable an gees dans un ordre invariable the un premouniste individuo geno