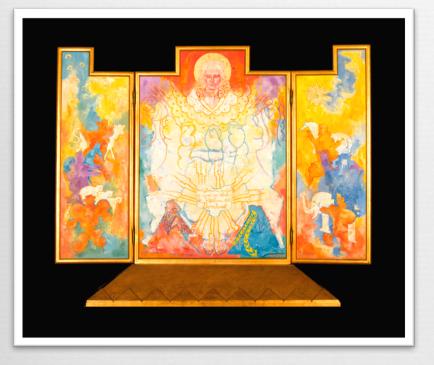

chevêtrés. Un salut cher Gailliard, vous avez bien mérité. Et foin des globes renversés.

Et foin des talons cloutés à la mode d'Achille.

Vos astres boulimiques, vos étoiles, vos bolides paraboliques, vos lunes faméliques, vos soleils carnassiers dévorent des mondes entiers. Oui, Gailliard, vous avez bien mérité.

Br. JAMES ENSOR.

Ostende, mai 38.

IE DE WEDENBORG DOUZE LINO-GRAVURES DE JEAN-JACQUES GAILLIARD B PREFACE DE JAMES ENSOR

### A disciple of Swedenborg?

# **Ensor?**



Taille incommensurable de Swédenborg.



Swédenborg prend ses mesures dans le domaine obscur et occidental des sciences, et majestueusement sa taille s'élève jusqu'aux vérités théologiques qui touchent de plus près à l'essence du Créateur.

### James Ensor and Jean-Jacques Gailliard

# Jean-Jacques Gailliard?





### A real Swedenborgian painter

# Jean-Jacques Gailliard

il m'a été donne le percevour confingal des polygames. Je conversar aver un qui a fait le personnesse in substitute est mis à ra place, afin que cans que sont reellement wrives the monte voient pour substitut apries une conversation gal l'ans de lois avec lies no fit paner une cuillère d'ébène et d'antres objets qui étaient des its vencient Se his , et sy mane if fut ouvert we communication pour onlugal In staient la State challent 2 par moi comme une vapeur sentis & me Vetournei, et & onverture mumeation fit farmer.



#### A real Swedenborgian painter





### The palette of Gailliard, ...



... allows us to understand the correspondences

la maison on parlaid de Vangoch most il y evail 4 ens (1890 Ma palette at a fren pris