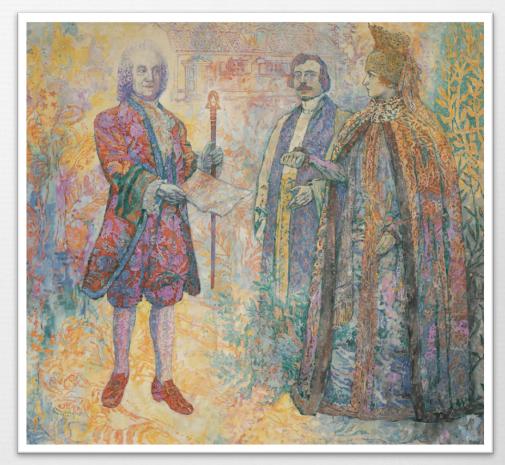

evêtrés. Un salut cher Gailliard, vous avez bien mérité. Et foin des globes renversés.

Et foin des talons cloutés à la mode d'Achille.

Vos astres boulimiques, vos étoiles, vos bolides paraboliques, vos lunes faméliques, vos soleils carnassiers dévorent des mondes entiers. Oui, Gailliard, vous avez bien mérité.

Br. JAMES ENSOR.

Ostende, mai 38.

IE DE WEDENBORG DOUZE LINO-GRAVURES DE JEAN-JACQUES GAILLIARD B PREFACE DE JAMES ENSOR

### A disciple of Swedenborg?

# **Ensor?**



Taille incommensurable de Swédenborg.



Swédenborg prend ses mesures dans le domaine obscur et occidental des sciences, et majestueusement sa taille s'élève jusqu'aux vérités théologiques qui touchent de plus près à l'essence du Créateur.

### James Ensor and Jean-Jacques Gailliard

# Jean-Jacques Gailliard?





### A real Swedenborgian painter

# Jean-Jacques Gailliard

il m'a été donne le percevour confingal des polygames. Je conversar aver un qui a fait le personnesse in substitute est mis à ra place, afin que cans que sont reellement wrives the monte voient pour substitut apries une conversation gal l'ans de lois avec lies no fit paner une cuillère d'ébène et d'antres objets qui étaient des its vencient Se his , et sy mane if fut ouvert we communication pour onlugal In staient la State challent 2 par moi comme une vapeur sentis & me Vetournei, et & onverture mumeation fit farmer.



#### A real Swedenborgian painter





### The palette of Gailliard, ...



... allows us to understand the correspondences

la maison on parlaid de Vangoch most il y evail 4 ens (1890 Ma palette at a fren pris c