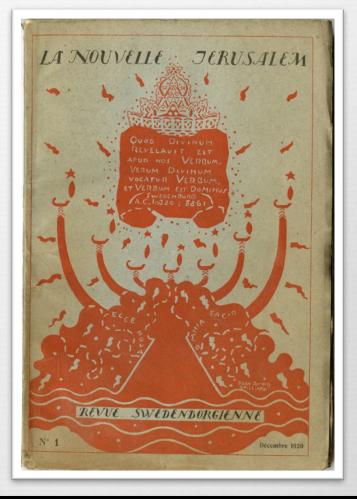

#### A cover based on the correspondences method

### The Church of New Jerusalem in Brussels