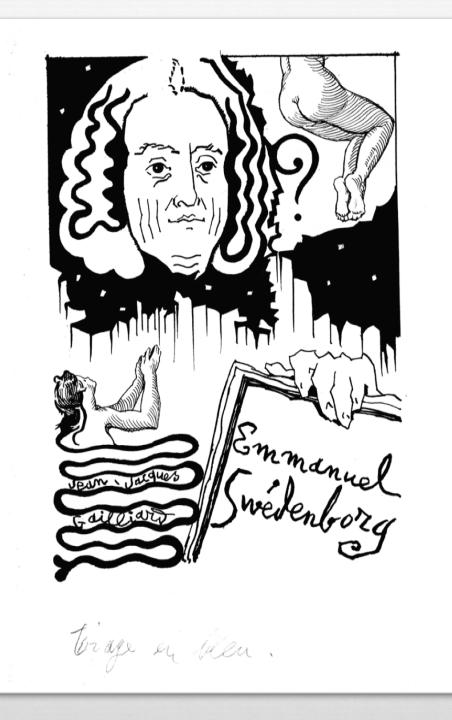

Br. JAMES ENSOR.

Ostende, mai 38.

IE DE WEDENBORG DOUZE LINO-GRAVURES DE JEAN-JACQUES GAILLIARD B PREFACE DE JAMES ENSOR

# **Ensor?**

Taille incommensurable de Swédenborg.

Swédenborg prend ses mesures dans le domaine obscur et occidental des sciences, et majestueusement sa taille s'élève jusqu'aux vérités théologiques qui touchent de plus près à l'essence du Créateur.

### James Ensor and Jean-Jacques Gailliard