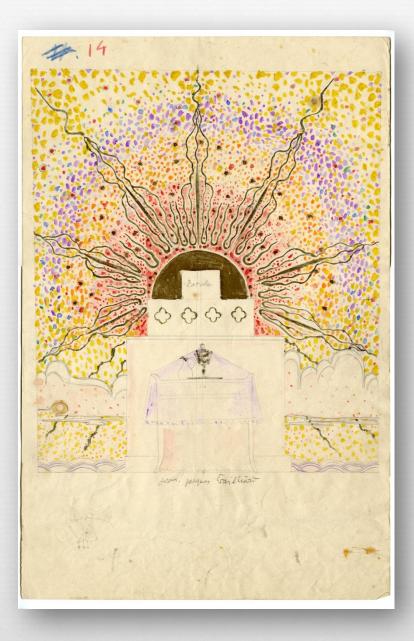

#### Panneaux Décoratifs

#### Le Chandelier à sept branches surmonté des sept étoiles.

Sonscription : VOICI, JE CRÉE JÉRUSALEM JOIE ET SON PEUPLE ALLÉGRESSE. (Essile, LXV, 18).

La Nouvelle Eglise spirituelle dans les Cieux et sur Terre.

> Swedenborg : Apocalypse Révélée, nº# 65, 66. Apocalypse Expliquée, nº 62.