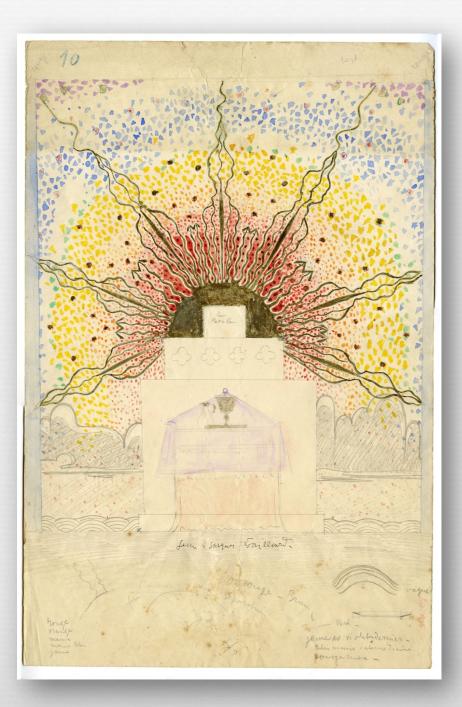

#### Le Chandelier à sept branches surmonté des sept étoiles.

Sonscription : VOICI, JE CRÉE JÉRUSALEM JOIE ET SON PEUPLE ALLÉGRESSE. (Essile, LXV, 18).

La Nouvelle Eglise spirituelle dans les Cieux et sur Terre.

> Swedenborg : Apocalypse Révélée, nº# 65, 66. Apocalypse Expliquée, nº 62.