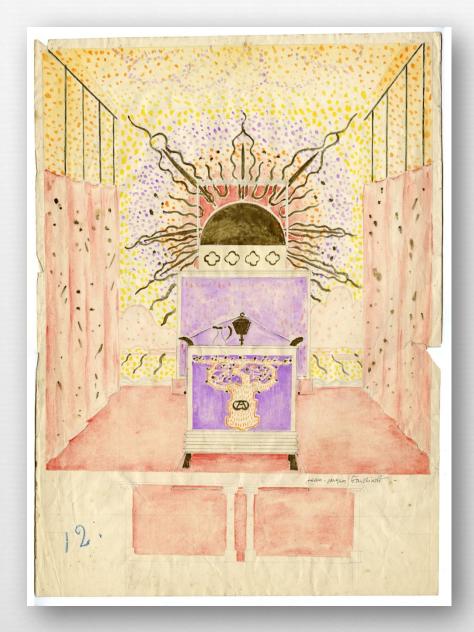

#### Panneaux Décoratifs

#### Le Veau ailé prosterné devant le Livre.

-----

La confession d'après l'affection naturelle de voir et de connaître. Swedenborg : Apocalypse Révélée, nº\* 242, 611.

#### Le Chandelier à sept branches surmonté des sept étoiles.

Sonscription : VOICI, JE CRÉE JÉRUSALEM JOIE ET SON PEUPLE ALLÉGRESSE. (Essile, LXV, 18).

La Nouvelle Eglise spirituelle dans les Cieux et sur Terre.

> Swedenborg : Apocalypse Révélée, nº# 65, 66. Apocalypse Expliquée, nº 62.