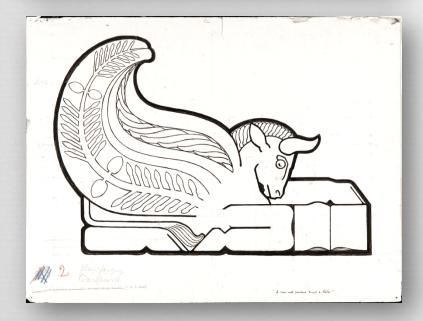

#### Le Veau ailé prosterné devant le Livre.

-----

La confession d'après l'affection naturelle de voir et de connaître. Swedenborg : Apocalypse Révélée, nº\* 242, 611.

#### Le Lion ailé et couronné portant la clé de la Connaissance.

Le Bien de l'Amour céleste et le Vrai qui en provient dans leur puissance. Swedenborg : Arcanes Célestes, nº\* 6561, 6569.