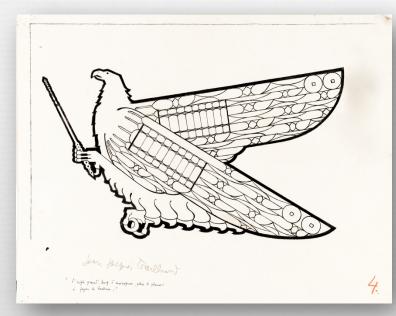

#### Panneaux Décoratifs

#### L'Aigle grand, long d'envergure, plein de plumes à façon de broderie.

#### (Ezéchnel, XVII, 2 à 9, 15.)

Sonscription : Ils monteront d'une aile forte comme des aigles. (Esaïe, XL, 31).

L'ascension du Rationnel illustré par le Divin, Maître de la Science. . Swedenborg : Arcanes Célestes, nº 3901.

Apocalypse Expliquée, 10° 281.