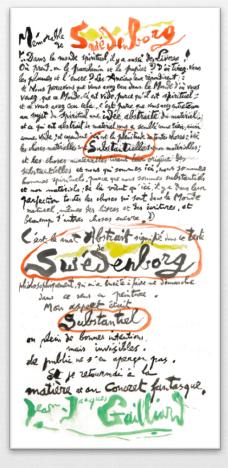

#### JEAN-JACQUES GAILLIARD et SWEDENBORG AUX PRISES

Ah t les arabesques griffues, fourchues, contournées à souhaits. Fantaisies subtiles de Gailliard en ruée.

O, vou femmes astretes, luntes modes de face, aquilaines de profil. Elles fon charmannes negues un Svérifentary de nos rivers. La vou gravenes, tailles et estailles nar hois, cur limbilant, etc. Elles révélent au horinnur des accents combien variés : Doaceaux, dans les trens, douréfit dans les aniliers, elles aclidates d'étailles, elles acodés, La, delle montre les dents et de chate à rechie, edle soulève des grains, éparaille des poutes, projette des pousièries.

Votre pointe est rateau, pince, fléau, elle racle, renacle, égalise, elle écorche des peaux.

Vos horizons me surprennent à nouveau.

Aux Palais des nuées noires des rateliers surgissent.

Des chicots de squelettes mordillent des belles mamans.

Des crocs de croquant, des dentiers de mijaurées bien encrées, s'incrustent dans vélins et meurtrissent peaux de satin, dermes et épidermes.

Partout de Swédenborg le chant mystique se complique Oui, Swédenborg d'après Gailliard est l'énorme vivant.

Un concentration of a press channed ou remove remove venture Il souffre vraiment, il vacille à clochepied, veines tordues à crever, ventre étriqué, tripes entrelacées, front biscornu, crâne bosselé, cubitus cubique

perforé, humérus fracturé, nerfs enchevêtrés. Un salut cher Gailliard, vous avez bien mérité. Et foin des globes renversés.

Et foin des talons cloutés à la mode d'Achille.

Vos astres boulimiques, vos étoiles, vos bolides paraboliques, vos lunes faméliques, vos soleils carnassiers dévorent des mondes entiers. Oui, Gailliard, vous avez bien mérité.

Br. JAMES ENSOR.

Ostende, mai 38.

IE DE WEDENBORG DOUZE LINO-GRAVURES DE JEAN-JACQUES GAILLIARD B PREFACE DE JAMES ENSOR